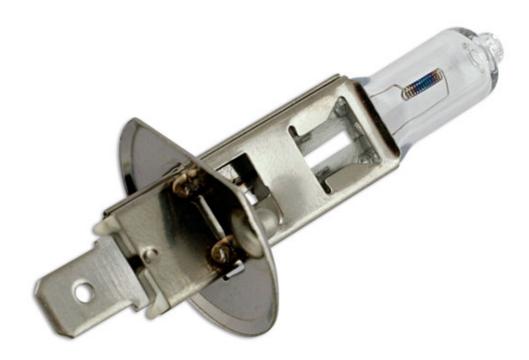

## Lucas Headlight Bulb H1 24V 70W OE466 1pc

The Lucas automotive bulb range consists of over 600 references covering cars, light and heavy duty commercial vehicles and motorcycles. With over 99 % vehicle parc coverage and an unrivaled reputation for quality, the Lucas automotive bulb offering is the obvious choice for both aftermarket and original equipment dealers throughout the world. Lucas automotive bulbs are instantly recognisable as a brand you can trust, with a heritage dating back to the earliest vehicles on the UK roads. The range has been continually developed over the years to remain at the forefront of technology whilst maintaining a broad coverage across classic cars.

## **Additional Information**

- · Headlight Bulb H1 Cap
- · ANSI Code 466
- 24v / 70 watt
- P14.5s Style
- 1pc

http:///product/30589

LASER Kamasa Gunson Connect